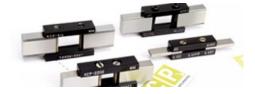

# Width Gauges

KCP make width gauges are best suitable for checking groove width.

m II Metric

Features of Width Gauges Greater wear resistance High Tensile Strength

KCP Width Gauges are supplied with Calibration Certificate issued from its accredited calibration lab.