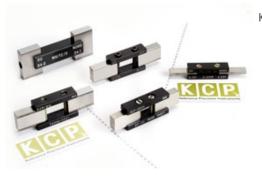

# Width Gauges

KCP make width gauges are best suitable for checking groove width.

m II Metric

## Product Information

- > We manufacture width gauges in reversible type design from 0.5 to 100mm.
- > We provide 'GO' & 'NOGO' in Carbide / Steel.
- Custom Width Gauges with special design for woodruff & crank pin width checking are also catered.