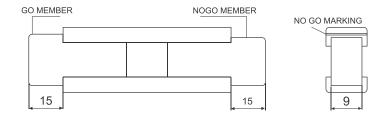

### Technical Specifications

| Material         | Range    | L/L1  |
|------------------|----------|-------|
| Carbide<br>Steel | 0.5-10   | 15/15 |
|                  | 10.5-100 | 20/20 |

\* All figures in mm