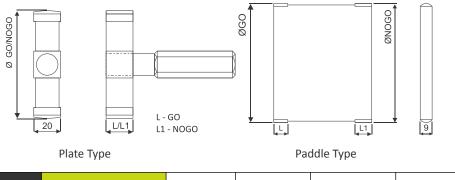

### Technical Specifications

\* All figures in mm

|  | Туре           | Range          | Ф8-10 | Ф10-14 | Ф14-18 | Ф18-24 | Ф24-30 | Ф30-40 |
|--|----------------|----------------|-------|--------|--------|--------|--------|--------|
|  | Taper<br>Shank | L/L1 (Carbide) | 10/10 | 10/10  | 15/10  | 15/15  | 15/15  | 15/15  |
|  |                | L/L1 (Steel)   | 10/10 | 12/10  | 14/10  | 16/15  | 18/15  | 20/15  |

\* All figures in mm

| Туре    | Range          | Ф8-10 | Ф10-14 | Ф14-18 | Ф18-24 |
|---------|----------------|-------|--------|--------|--------|
| Trilock | L/L1 (Carbide) | 20/18 | 20/18  | -      | -      |
|         | L/L1 (Steel)   | 25/18 | 30/18  | 35/25  | 40/25  |

\* All figures in mm

| Туре    | Range                     | Ф50-100 | Ф100-200 | Ф200-300 | Ф300-400 |
|---------|---------------------------|---------|----------|----------|----------|
| Trilock | L/L1 (Carbide &<br>Steel) | 25/20   | 25/20    | 30/25    | 30/25    |