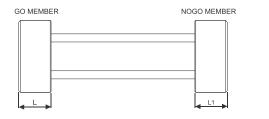

\* All figures in mm

| Туре    | Range          | Ф8-10 | Ф10-14 | Ф14-18 | Ф18-24 |
|---------|----------------|-------|--------|--------|--------|
| Trilock | L/L1 (Carbide) | 20/18 | 20/18  | -      | -      |
|         | L/L1 (Steel)   | 25/18 | 30/18  | 35/25  | 40/25  |

\* All figures in mm

| Туре    | Range                     | Ф50-100 | Ф100-200 | Ф200-300 | Ф300-400 |
|---------|---------------------------|---------|----------|----------|----------|
| Trilock | L/L1 (Carbide &<br>Steel) | 25/20   | 25/20    | 30/25    | 30/25    |