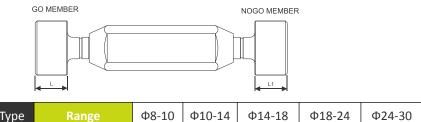

### Technical Specifications

\* All figures in mm

|  | Туре           | Range          | Ф8-10 | Ф10-14 | Ф14-18 | Ф18-24 | Ф24-30 | Ф30-40 |
|--|----------------|----------------|-------|--------|--------|--------|--------|--------|
|  | Taper<br>Shank | L/L1 (Carbide) | 10/10 | 10/10  | 15/10  | 15/15  | 15/15  | 15/15  |
|  |                | L/L1 (Steel)   | 10/10 | 12/10  | 14/10  | 16/15  | 18/15  | 20/15  |