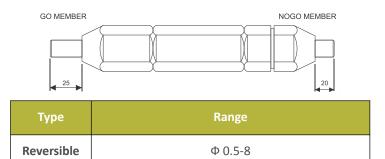

### Technical Specifications

\* All figures in mm

|  | Туре           | Range          | Ф8-10 | Ф10-14 | Ф14-18 | Ф18-24 | Ф24-30 | Ф30-40 |
|--|----------------|----------------|-------|--------|--------|--------|--------|--------|
|  | Taper<br>Shank | L/L1 (Carbide) | 10/10 | 10/10  | 15/10  | 15/15  | 15/15  | 15/15  |
|  |                | L/L1 (Steel)   | 10/10 | 12/10  | 14/10  | 16/15  | 18/15  | 20/15  |

\* All figures in mm

| Туре    | Range          | Ф8-10 | Ф10-14 | Ф14-18 | Ф18-24 |
|---------|----------------|-------|--------|--------|--------|
| Trilock | L/L1 (Carbide) | 20/18 | 20/18  | -      | -      |
|         | L/L1 (Steel)   | 25/18 | 30/18  | 35/25  | 40/25  |

\* All figures in mm

| Туре    | Range                     | Ф50-100 | Ф100-200 | Ф200-300 | Ф300-400 |
|---------|---------------------------|---------|----------|----------|----------|
| Trilock | L/L1 (Carbide &<br>Steel) | 25/20   | 25/20    | 30/25    | 30/25    |