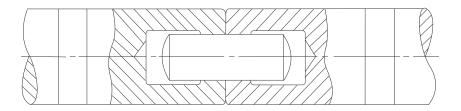

## **Length Bars**

Manufactured from same special alloy steel used for Gauge blocks so as to achieve the finest properties. Bars are offered in 22mm and 12mm diameter in steps of 25mm. Bars of 12mm dia. can be used as Micrometer Setting Standards.

KCP Length Bars are supplied with Calibration Certificate issued from its accredited calibration lab.

Il our Length standard products and accessories are delivered in quality wooden casing, appended with; Calibration Certificate traceable to National Standards and Instruction Manual on the use and care.