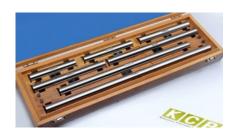

## **Length Bars**

Manufactured from same special alloy steel used for Gauge blocks so as to achieve the finest properties. Bars are offered in 22mm and 12mm diameter in steps of 25mm. Bars of 12mm dia. can be used as Micrometer Setting Standards.

25mm to 1000mm - standard sets

Custom sizes upto 1000mm

Steel

Metric (1mm / 2mm Base) & Imperial

Reference, Calibration, Inspection & Workshop Grade

IS 7014 / BS 5317 standards in metric BS 1790 in imperial

#### **Specifications**

Standard Dimension of Length Bars up to 1000mm

Combination of Length Bars