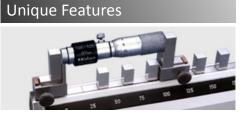

# Internal Micro Checker

Ideal for calibration and zero setting of Internal Micrometers.

**Metric & Imperial** nm II

#### **Features of Internal Micro Checker**

Quick and reliable calibration High-grade super finish Greater wear resistance

KCP Internal Micro Checker is supplied with Calibration Certificate issued from its accredited calibration lab.