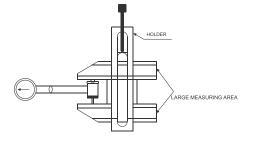

#### Setting of Bore Gauge

The combination for Bore Gauge setting is done with the help of Gauge Block, Gauge Block Holder, and pair of Large Measuring Jaw which can be used for accurate setting of Bore Gauge .

#### **Gauge Block Holder**

| Range (mm) | L (mm) |
|------------|--------|
| 100-200    | 200    |
| 200-300    | 300    |

Large Measuring Jaw

FINISHED SURFACE