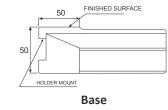

#### Setting of Height Gauge for height marking

The combination for Height Gauge is done with the help of Gauge Block, Gauge Block Holder, Base and Scriber which can be used for height marking.