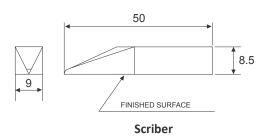

#### Setting of Height Gauge for height marking

The combination for Height Gauge is done with the help of Gauge Block, Gauge Block Holder, Base and Scriber which can be used for height marking.