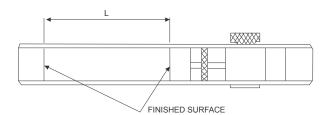

#### **Gauge Block Holder**

| Range (mm) | L (mm) |
|------------|--------|
| 0-50       | 50     |
| 50-100     | 100    |

#### **Gauge Block Holder**

| Range (mm) | L (mm) |
|------------|--------|
| 100-200    | 200    |
| 200-300    | 300    |

Large Measuring Jaw

FINISHED SURFACE