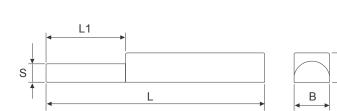

#### Half Round Jaw

| Size(S) | A (mm) | B (mm) | L1(mm) | L (mm) |
|---------|--------|--------|--------|--------|
| 2.5     | 7.5    | 9      | 5      | 40     |
| 5.0     | 7.5    | 9      | 15     | 50     |
| 6.0     | 7.5    | 9      | 20     | 55     |