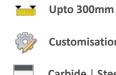

#### **Gauge Block Holder**

| Range (mm) | L (mm) |
|------------|--------|
| 0-50       | 50     |
| 50-100     | 100    |

#### **Gauge Block Holder**

| Range (mm) | L (mm) |
|------------|--------|
| 100-200    | 200    |
| 200-300    | 300    |

Large Measuring Jaw

FINISHED SURFACE