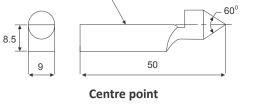

#### Setting of Bore Gauge

The combination for Bore Gauge setting is done with the help of Gauge Block, Gauge Block Holder, and pair of Large Measuring Jaw which can be used for accurate setting of Bore Gauge .

#### **Setting for Internal Measurement**

The combination is done with the help of Gauge Blocks, Gauge Block Holder and Radius Jaw, which can be used to check inside diameter.

#### **Setting for External Measurement**

The combination is done with the help of Gauge Blocks, Gauge Block Holder and Radius Jaws which can be used to check outside diameters.

precision begins here ...