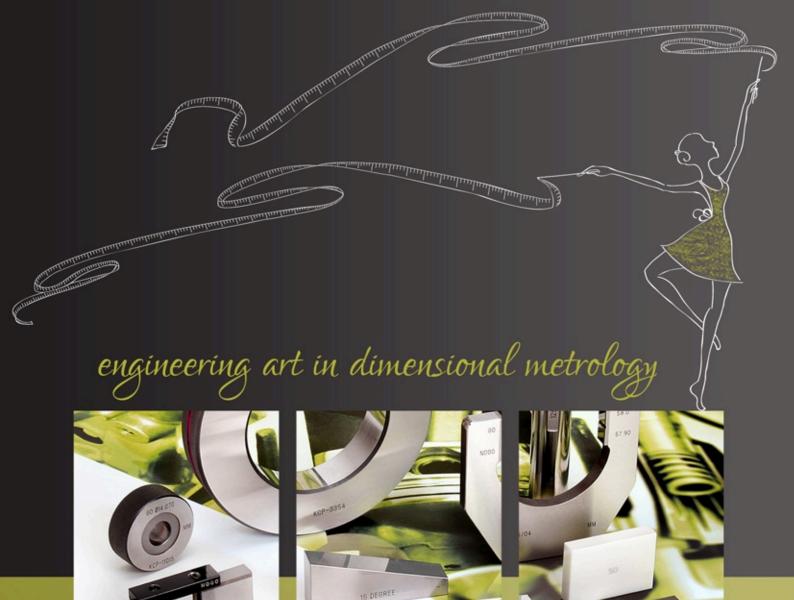

# **Gauge Block Accessories**

To expand the variety of rectangular gauge block applications, we offer the Gauge Block Accessories Set. By assembling the items in the set, your gauge blocks are easily and quickly changed into a precision measuring system.

## Standard Set of Accessories

| Description                             | 7 Pcs. Set | 16 Pcs. Set |
|-----------------------------------------|------------|-------------|
| Base (Steel)                            | 01         | 01          |
| Tungsten Carbide Scriber                | 01         | 01          |
| Tungsten Carbide Tipped Centre Point    | -          | 01          |
| Tungsten Carbide Large Measuring Jaw    | 02         | 02          |
| Tungsten Carbide Parallel Measuring Jaw | -          | 01          |
| Tungsten Carbide 2.5 mm Radius Jaw      | -          | 02          |
| Tungsten Carbide 5 mm Radius Jaw        | -          | 02          |
| Tungsten Carbide 6 mm Radius Jaw        | -          | 02          |
| Holder (Steel) 0-50 mm                  | 01         | 01          |
| Holder (Steel) 50-100 mm                | 01         | 01          |
| Holder (Steel) 100-200 mm               | 01         | 01          |
| Holder (Steel) 200-300 mm               | -          | 01          |

## Standard Set of Accessories