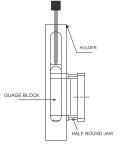

#### Half Round Jaw

| Size(S) | A (mm) | B (mm) | L1(mm) | L (mm) |
|---------|--------|--------|--------|--------|
| 2.5     | 7.5    | 9      | 5      | 40     |
| 5.0     | 7.5    | 9      | 15     | 50     |
| 6.0     | 7.5    | 9      | 20     | 55     |

#### Setting of Snap Gauge

The combination is done with the help of Gauge Blocks, Gauge Block Holder, Pair Of Large Measuring Jaw and Plain Jaw which can be used as a Snap Gauge.