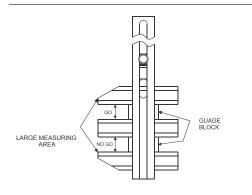

#### **Setting for Internal Measurement**

The combination is done with the help of Gauge Blocks, Gauge Block Holder and Radius Jaw, which can be used to check inside diameter.

#### **Setting for External Measurement**

The combination is done with the help of Gauge Blocks, Gauge Block Holder and Radius Jaws which can be used to check outside diameters.

precision begins here ...