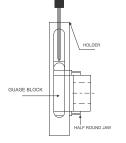

#### Half Round Jaw

| Size(S) | A (mm) | B (mm) | L1(mm) | L (mm) |
|---------|--------|--------|--------|--------|
| 2.5     | 7.5    | 9      | 5      | 40     |
| 5.0     | 7.5    | 9      | 15     | 50     |
| 6.0     | 7.5    | 9      | 20     | 55     |

#### Setting of Snap Gauge

The combination is done with the help of Gauge Blocks, Gauge Block Holder, Pair Of Large Measuring Jaw and Plain Jaw which can be used as a Snap Gauge.