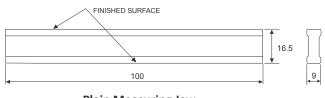

#### **Gauge Block Holder**

| Range (mm) | L (mm) |
|------------|--------|
| 100-200    | 200    |
| 200-300    | 300    |

Large Measuring Jaw

FINISHED SURFACE