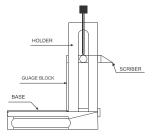

#### Setting of Height Gauge for height marking

The combination for Height Gauge is done with the help of Gauge Block, Gauge Block Holder, Base and Scriber which can be used for height marking.