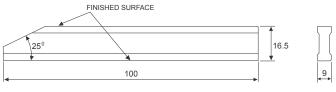

#### Half Round Jaw

| Size(S) | A (mm) | B (mm) | L1(mm) | L (mm) |
|---------|--------|--------|--------|--------|
| 2.5     | 7.5    | 9      | 5      | 40     |
| 5.0     | 7.5    | 9      | 15     | 50     |
| 6.0     | 7.5    | 9      | 20     | 55     |