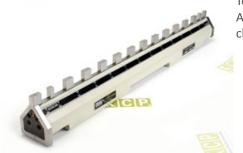

## **Specifications**

- Product Information
  - Comprises of permanently wrung Gauge blocks in a protective casting.
  - > Gauge Blocks are made of selected Alloy Steel, Tungsten Carbide and Ceramic.
  - The Caliper Checker also stands perpendicular to a surface for height gauge calibration.

**Metric & Imperial** 

**Features of Caliper Checker** 

Quick and reliable calibration High-grade super finish Greater wear resistance

🔊 NABL

Certificate No. : C-0432

KCP Caliper Checker are supplied with Calibration Certificate issued from its