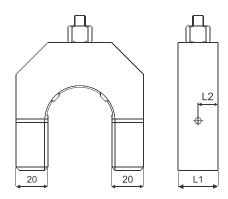

## Technical Specifications

| Material                         | Range |      | L1              |               | L2              |               |
|----------------------------------|-------|------|-----------------|---------------|-----------------|---------------|
| Steel<br>with<br>Carbide<br>rest | From  | То   | Through<br>hole | Blind<br>hole | Through<br>hole | Blind<br>hole |
|                                  | Ф10   | Ф150 | 20              | 20            | 10              | 5.5           |

<sup>\*</sup> All figures in mm